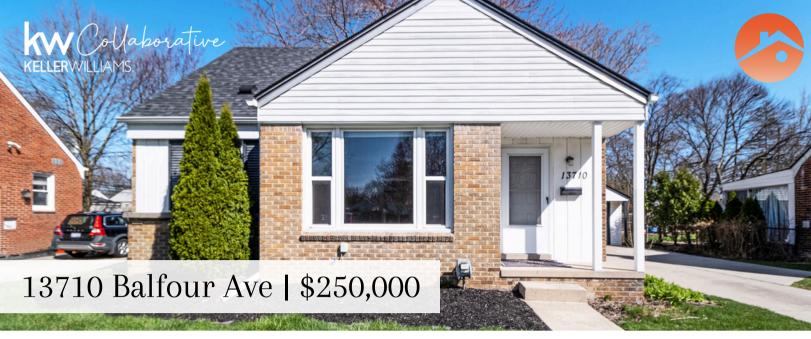

## Notable Features:

- Perfect blend of modern design and retro influence
- Refreshed exterior adds loads of curb appeal
- Hardwood flooring throughout the entry level
- Spacious living room with coved ceilings and charming built-ins framing the large picture window
- Updated kitchen offers granite counters, ceramic tile backsplash, stainless steel appliances & newer cabinets
- Four total bedrooms with two on entry and second level
- Full bath with fresh paint and newer ceramic flooring
- Large basement is clean with good storage capacity and has great finishing potential for more living area
- Fenced backyard with ample patio & lovely landscaping
- Detached oversized 2-car garage is a bonus
- Berkley school district: Burton Elem, Anderson Middle, and Berkley High School
- Just a block away from popular local Peasley Park