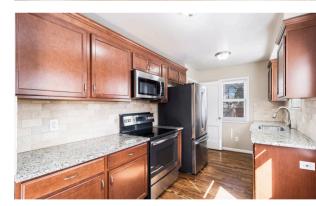

## Notable Features:

- Perfect blend of modern design and retro influence
- Refreshed exterior adds loads of curb appeal
- Hardwood flooring throughout the entry level
- Spacious living room with coved ceilings and charming built-ins framing the large picture window
- Updated kitchen offers granite counters, ceramic tile backsplash, stainless steel appliances & newer cabinets
- Four total bedrooms with two on entry and second level
- Full bath with fresh paint and newer ceramic flooring
- Large basement is clean with good storage capacity and has great finishing potential for more living area
- Fenced backyard with ample patio & lovely landscaping
- Detached oversized 2-car garage is a bonus
- Berkley school district: Burton Elem, Anderson Middle, and Berkley High School
- Just a block away from popular local Peasley Park